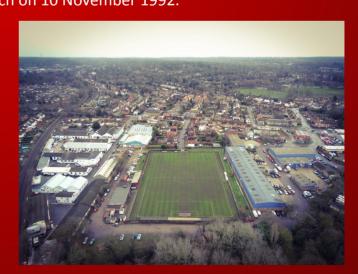

Since 1923 the club have played at Krooner Park on Wilton Road. The ground was paid for with the winnings of a horse named Krooner who won two races at Haydock Park Racecourse in 1920.

It was officially opened on 22 December 1923. Due to financial difficulties Krooner Park was sold back to the local council in 1939 with the council guaranteeing that the ground would be retained in perpetuity and that it would be rented to the football club, giving them priority whilst they remained in existence. In the mid-1960s the club asked thee council to leave Krooner Park and build a new ground at South- cote Park Farm, but the request was rejected due to the amount of engineering that would be required. Floodlights were installed at the ground in 1974, with the first floodlit match being a friendly against Crystal Palace on 14 October. The attendance at the match, which ended in a 1–1 draw, was around 3,100, a ground record. The highest confirmed attendance at Krooner Park was 2,066 when the newly-formed Aldershot Town visited for an Isthmian League Division Three match on 10 November 1992.