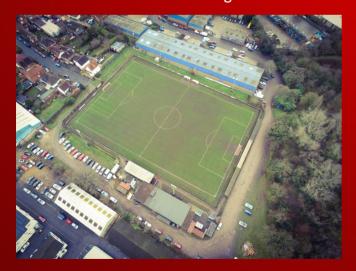

#### **GROUND**

In 1898 the club started playing at the new Recreation Ground on London Road, although they also used a pitch near Southwell Park Road when the Recreation Ground was unavailable and had moved there permanently by 1905. They played there until moving to Martin's Meadow in 1909. However, when the tenancy came to an end, the club returned to the Recreation Ground.

Since 1923 the club have played at Krooner Park on Wilton Road. The ground was paid for with the winnings of a horse named Krooner who won two races at Haydock Park Racecourse in 1920.

It was officially opened on 22 December 1923. Due to financial difficulties Krooner Park was sold back to the local council in 1939 with the council guaranteeing that the ground would be retained in perpetuity and that it would be rented to the football club, giving them priority whilst they remained in existence. In the mid-1960s the club asked thee council to leave Krooner Park and build a new ground at South- cote Park Farm, but the request was rejected due to the amount of engineering that would be required. Floodlights were installed at the ground in 1974, with the first floodlit match being a friendly against Crystal Palace on 14 October. The attendance at the match, which ended in a 1–1 draw, was around 3,100, a ground record. The highest confirmed attendance at Krooner Park was 2,066 when the newly-formed Aldershot Town visited for an Isthmian League Division Three match on 10 November 1992.